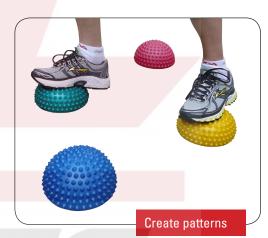

### TRADITIONAL USE

- Lay out four in a row or in a pattern and walk over them.
- Place domes flat side down and step on top of them to assist in developing ones balance
- Place one under each foot and balance in a static pose
- Place one under one foot, close eyes and balance on one leg.

## ACTIVITIES / GAMES

- Have two people face each other with one dome under each foot. They can interlock hands and attempt to move an opponent off their pebbles.
- Alternatively, a pool noodle can be used to push an opponent off their pebbles.
- Use as markers for hockey and soccer dribbling drills
- Use as indoor bases for rounders, baseball and t-ball