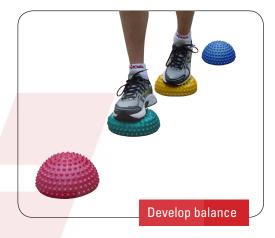

## 28PSS | Pebble Stepping Stones

Soft, PVC inflatable domes which are suitable for a variety of fun activities including balancing, co-ordination, as well as fitness circuit exercises. The pimple finish has a gripping non-slip surface.

### TRADITIONAL USE

- Lay out four in a row or in a pattern and walk over them.
- Place domes flat side down and step on top of them to assist in developing ones balance
- Place one under each foot and balance in a static pose
- Place one under one foot, close eyes and balance on one leg.