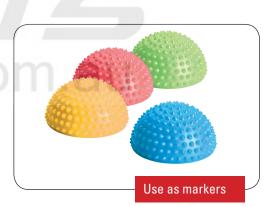

Set consists of 4 pebbles - 1 blue, 1 red, 1 yellow and 1 green.

#### ALTERNATIVE USE

- Turm upside down and perform dips and push ups to engage ones core stablizing muscles
- Place one under each foot and perform squats to engage ones stablizing muscles
- Use as markers in general P.E. and sports classes (take advantage of the four house colours for house activities and organisation
- Foot massager under your desk